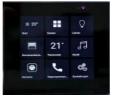

#### Minimize boxes on the wall

one simple elegant keypad to control your Lights, AC, Curtains and Music.

#### Home comfort

scenes, master control, smart phone integration.

Easy upgrading without cutting & decentralized system.