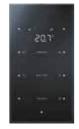

#### Minimize boxes on the wall

one simple elegant keypad to control your Lights, AC, Curtains and Music.