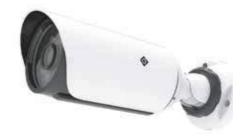

### **CCTV SYSTEM**

#### **High definition**

Outdoor and indoor cameras compatible with 3D App. and knix system.

#### Night and day vision

Standardized with all our cameras.

Recording will start only on motion detection to save capacity in the NVR recording memory.