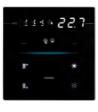

#### Minimize boxes on the wall

one simple elegant keypad to control your Lights, AC, Curtains and Music.

#### **Energy saving by timer and monitoring**

your Lights, AC up to 25-30% on overall bill.