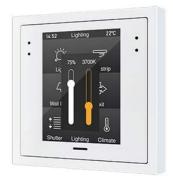

#### Minimize boxes on the wall

one simple elegant keypad to control your Lights, AC, Curtains and Music.

#### Home comfort

scenes, master control, smart phone integration.

Easy upgrading without cutting & decentralized system.