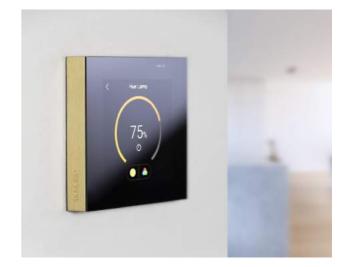

#### **HOME AUTOMATION**

**Made in Germany** 

#### Minimize boxes on the wall

one simple elegant keypad to control your Lights, AC, Curtains and Music.

#### Home comfort

scenes, master control, smart phone integration.

Easy upgrading without cutting & decentralized system.