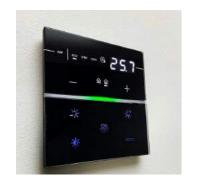

#### Minimize boxes on the wall

one simple elegant keypad to control your Lights, AC, Curtains and Music.

#### Home comfort

scenes, master control, smart phone integration.

Easy upgrading without cutting & decentralized system.