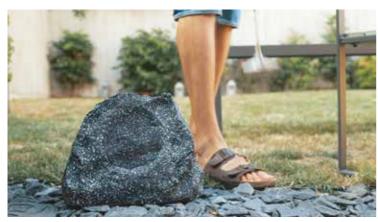

External sound system "Rock speakers"

Home cinema "Audio & Video system"

Background music system "Hidden speakers"

Hight performance surround system